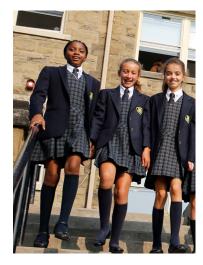

## **Full Dress Uniform**

- Tunic
- White, crested oxford shirt and school tie
- School blazer (Cycle 3)
- Modesty shorts ("boxer" style)
- Navy blue knee socks (summer)/ navy blue, opaque tights (winter)
- Black shoes

## Winter Uniform (October 15 - April 30)

- Tunic
- White, crested oxford shirt and school tie **or**
- White, crested polo **or**
- White, crested turtleneck
- School blazer (Cycle 3)
- Crested sweater (optional)
- Crested vest (optional)
- Navy blue, opaque tights
- Black Polishable shoes

## Summer Uniform (May 1 - October 14)

- Tunic
- Skort (optional)
- White, crested oxford shirt and school tie **or**
- White, crested polo
- School blazer (Cycle 3)
- Modesty shorts ("boxer" style)
- Navy blue knee socks
- Black shoes