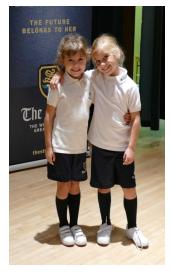

#### **Gym Uniform**

- White, crested polo or House t-shirt (Kindergarten Grade 2)
- White, crested t-shirt or House t-shirt (Grade 3 Grade 6)
- School shorts
- Socks (Cycle 1)
- White socks (Cycle 2 & 3)
- Running shoes with non-marking soles
- School sweatpants
- School sweatshirt