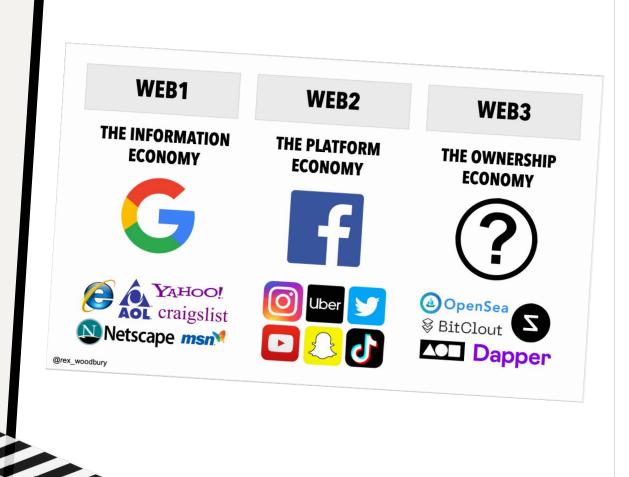

## Web 1

- Read-only (Content Consumers)
- Decentralized

- Read + Write
- Concentrated around a few large platforms (Google, Facebook, Twitter)
- These platforms own your data

### Web3

- Read Write Own
- Promises to hand some of the ownership back through tokens and voting rights
- Decentralized (through the concept of blockchains)