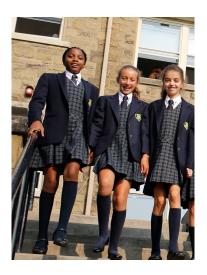

# **Elementary School Uniform**

#### **Full Dress Uniform**

- Tunic or school trousers
- White, crested oxford shirt and school tie
- School blazer (Cycle 3)
- Modesty shorts ("boxer" style)
- Navy blue knee socks (summer)/ navy blue, opaque tights (winter)
- Black shoes